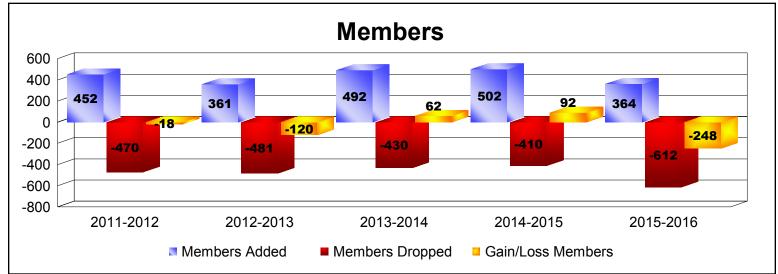

District 108 L

As of June 2016 Cumulative

| Year      | New<br>Clubs | Dropped<br>Clubs | Gain/<br>Loss<br>Clubs | New<br>Members | Charter<br>Members | Reinstate<br>Members | Transfer<br>Members | Total<br>Member<br>Added | Total<br>Members<br>Dropped | Gain/<br>Loss<br>Members |
|-----------|--------------|------------------|------------------------|----------------|--------------------|----------------------|---------------------|--------------------------|-----------------------------|--------------------------|
| 2011-2012 | 3            | -1               | 2                      | 331            | 70                 | 34                   | 17                  | 452                      | -470                        | -18                      |
| 2012-2013 | 2            | -3               | -1                     | 245            | 64                 | 20                   | 32                  | 361                      | -481                        | -120                     |
| 2013-2014 | 3            | -2               | 1                      | 356            | 81                 | 12                   | 43                  | 492                      | -430                        | 62                       |
| 2014-2015 | 5            | -1               | 4                      | 338            | 122                | 18                   | 24                  | 502                      | -410                        | 92                       |
| 2015-2016 | 2            | -3               | -1                     | 250            | 49                 | 13                   | 52                  | 364                      | -612                        | -248                     |
| Average   | 3            | -2               | 1                      | 304            | 77                 | 19                   | 34                  | 434                      | -481                        | -46                      |