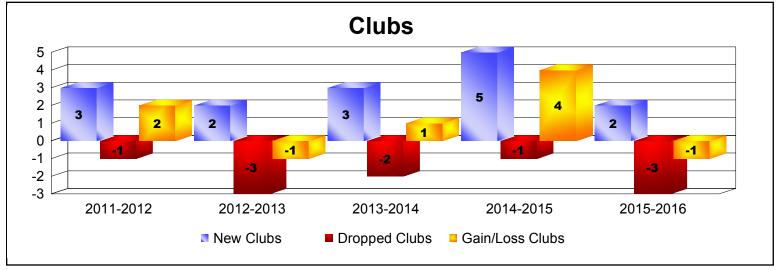

District 108 L

As of June 2016 Cumulative

| Year      | New<br>Clubs | Dropped<br>Clubs | Gain/<br>Loss<br>Clubs | New<br>Members | Charter<br>Members | Reinstate<br>Members | Transfer<br>Members | Total<br>Member<br>Added | Total<br>Members<br>Dropped | Gain/<br>Loss<br>Members |
|-----------|--------------|------------------|------------------------|----------------|--------------------|----------------------|---------------------|--------------------------|-----------------------------|--------------------------|
| 2011-2012 | 3            | -1               | 2                      | 331            | 70                 | 34                   | 17                  | 452                      | -470                        | -18                      |
| 2012-2013 | 2            | -3               | -1                     | 245            | 64                 | 20                   | 32                  | 361                      | -481                        | -120                     |
| 2013-2014 | 3            | -2               | 1                      | 356            | 81                 | 12                   | 43                  | 492                      | -430                        | 62                       |
| 2014-2015 | 5            | -1               | 4                      | 338            | 122                | 18                   | 24                  | 502                      | -410                        | 92                       |
| 2015-2016 | 2            | -3               | -1                     | 250            | 49                 | 13                   | 52                  | 364                      | -612                        | -248                     |
| Average   | 3            | -2               | 1                      | 304            | 77                 | 19                   | 34                  | 434                      | -481                        | -46                      |